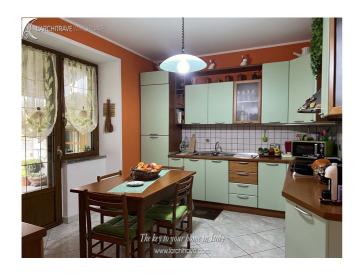

Restored apartment comprising entrance hall, living room, fitting dining-kitchen with door to garden, two double bedrooms plus family bathroom with shower.

Easy car access and parking. Outside is a private, level lawned garden, and large dining-pergola. Taverna - cantina opening onto the garden.