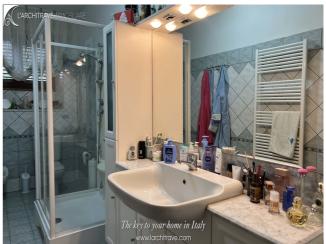

Restored apartment comprising entrance hall, living room, fitting dining-kitchen with door to garden, two double bedrooms plus family bathroom with shower.

Easy car access and parking. Outside is a private, level lawned garden, and large dining-pergola. Taverna - cantina opening onto the garden.