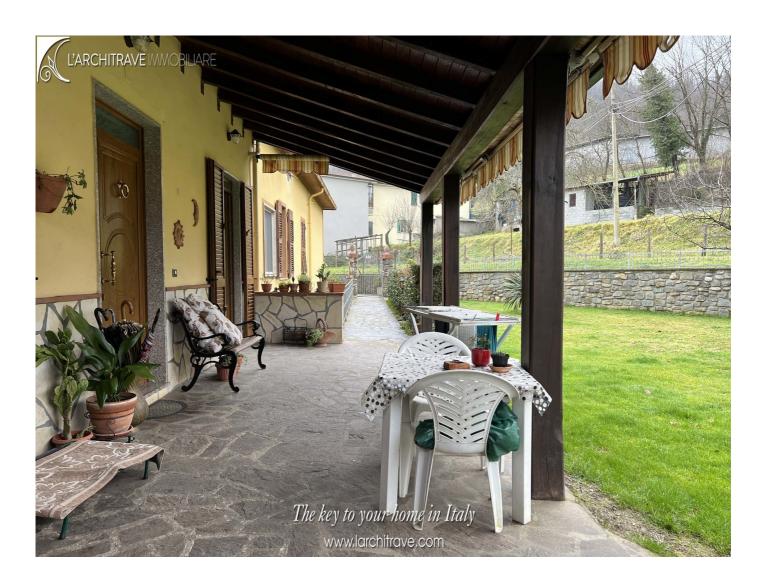

Restored apartment comprising entrance hall, living room, fitting dining-kitchen with door to garden, two double bedrooms plus family bathroom with shower.

Easy car access and parking. Outside is a private, level lawned garden, and large dining-pergola. Taverna - cantina opening onto the garden.