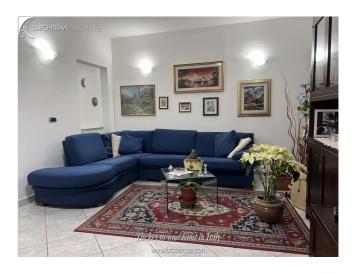

Restored apartment comprising entrance hall, living room, fitting dining-kitchen with door to garden, two double bedrooms plus family bathroom with shower.

Easy car access and parking. Outside is a private, level lawned garden, and large dining-pergola. Taverna - cantina opening onto the garden.