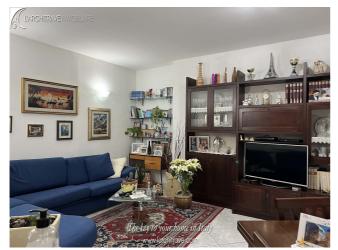

Restored apartment comprising entrance hall, living room, fitting dining-kitchen with door to garden, two double bedrooms plus family bathroom with shower.

Easy car access and parking. Outside is a private, level lawned garden, and large dining-pergola. Taverna - cantina opening onto the garden.